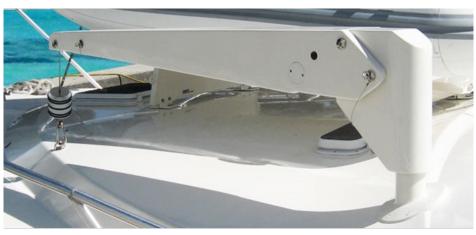

# RATED CAPACITY

ECO600: 600 lbs / 272 kg

The *ECO600* is an affordable entry level davit simply designed for an easy one person operation. The *ECO600* is offerred in two lengths. The davit is easy to maintain and is covered by UMT Service & Support.

### SYSTEM SPECIFICATION